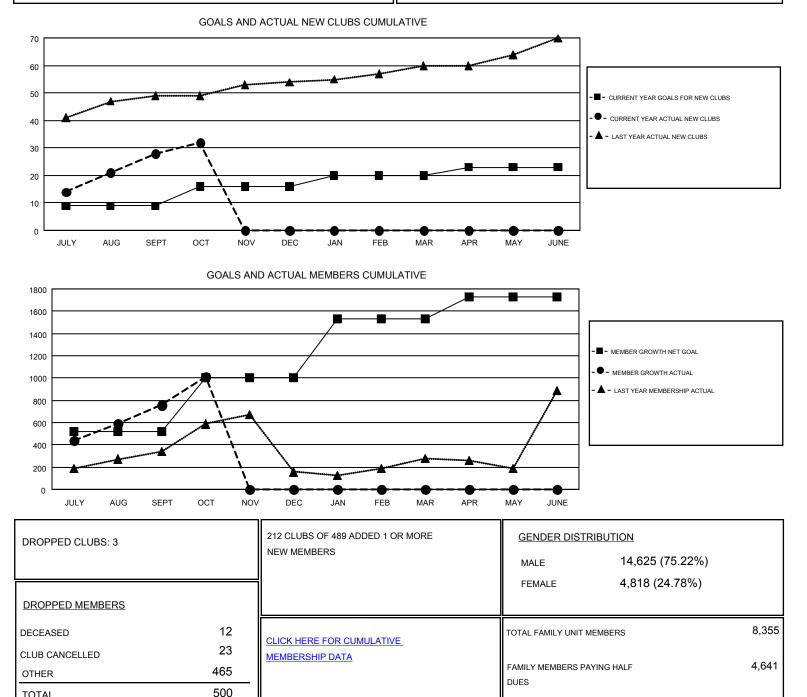

#### VENKATA S RAJU DANTULURI GMT

| Clubs                 |               |           |               | Members               |                           |                         |                                                    |
|-----------------------|---------------|-----------|---------------|-----------------------|---------------------------|-------------------------|----------------------------------------------------|
| RESULTS FOR 2018-2019 |               |           |               | RESULTS FOR 2018-2019 |                           |                         |                                                    |
| QUARTER               | NEW CLUB GOAL | NEW CLUBS | DROPPED CLUBS | QUARTER               | MEMBER GROWTH NET<br>GOAL | MEMBER GROWTH<br>ACTUAL | DROPPED<br>MEMBERS ACTUAL<br>(including transfers) |
| JULY/AUG/SEPT         | 9             | 28        | 3             | JULY/AUG/SEPT         | 520                       | 1,221                   | 411                                                |
| OCT/NOV/DEC           | 7             | 4         | 0             | OCT/NOV/DEC           | 480                       | 350                     | 89                                                 |
| JAN/FEB/MAR           | 4             | 0         | 0             | JAN/FEB/MAR           | 530                       | 0                       | 0                                                  |
| APR/MAY/JUNE          | 3             | 0         | 0             | APR/MAY/JUNE          | 200                       | 0                       | 0                                                  |